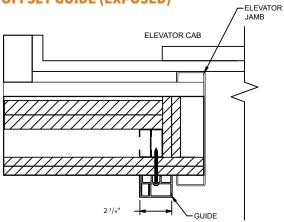

# **SMOKE PROTECTIVE CLOSURES**

# **SMOKESHIELD™ ELEVATOR**

Model ERF10



\*If a packoff is needed for installation, this dimension will increase.

# MAX SIZES

### WIDTH - 12 FT HEIGHT - 12 FT

Assumes average Elevator jamb width of 2"

#### Complies with:

- ► IBC 2003, 2006, 2009, 2012,2015, 2018
- ICC-ES Report AC 77

#### Listed:

- ▶ UL 1784
- UL 325
- ▶ UL 864
- ASTM E84

#### **STRUCTURAL INFO**

- 1. Vertical jambs support the weight of the headbox assembly containing the barrel, curtain, motor and controller.
- 2. Headbox attached to wall at these 2 points.



NOTE: This design requires back to back studs adjacent to vertical elevator jambs



# **STANDARD GUIDE OPTIONS** - INTERIOR MOUNT ONLY







# **OVERFRAME (EXPOSED)** ELEVATOR JAMB ELEVATOR CAB BLOCKING BY OTHERS MOUNTING PLATE 2-1/4 GUIDE

**OVERFRAME (UNDER FASCIA)** 



Please Note: Curtains exceeding 70" may require vertical seaming.

## **CUSTOM-DESIGNED SOLUTIONS**

Our experienced Architectural Design Support Team can customize our products to fit your specific application. Call 800.233.8366 ext. 4551 • architecturaldesignsupport@cornellcookson.com