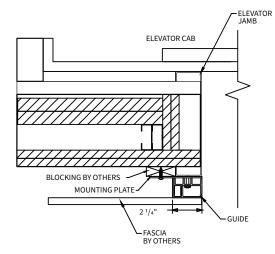

# **STANDARD GUIDE OPTIONS** - INTERIOR MOUNT ONLY

# **OVERFRAME (EXPOSED)** ELEVATOR JAMB ELEVATOR CAB BLOCKING BY OTHERS MOUNTING PLATE 2-1/4 GUIDE

**OVERFRAME (UNDER FASCIA)** 

Please Note: Curtains exceeding 70" may require vertical seaming.