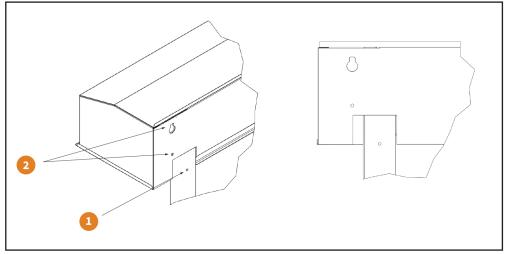

#### **STRUCTURAL INFO**

- 1. Vertical jambs support the weight of the headbox assembly containing the barrel, curtain, motor and controller.
- 2. Headbox attached to wall at these 2 points.

NOTE: This design requires back to back studs adjacent to vertical elevator jambs