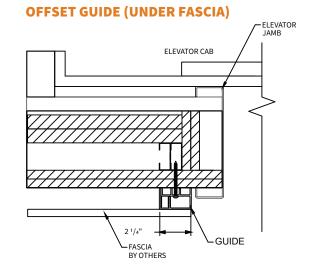

# **STANDARD GUIDE OPTIONS** - INTERIOR MOUNT ONLY

# **OVERFRAME (EXPOSED)** ELEVATOR JAMB ELEVATOR CAB BLOCKING BY OTHERS MOUNTING PLATE 2-1/4 GUIDE

**OVERFRAME (UNDER FASCIA)** 

Please Note: Curtains exceeding 70" may require vertical seaming.