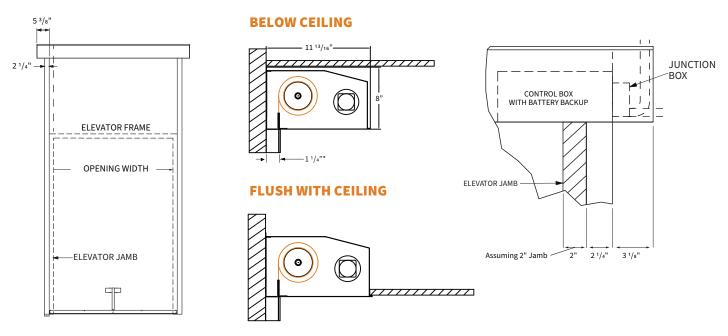

# **SMOKESHIELD™ ELEVATOR**

Model ERF10

\*If a packoff is needed for installation, this dimension will increase.

### WIDTH - 12 FT HEIGHT - 12 FT

Assumes average Elevator jamb width of 2"