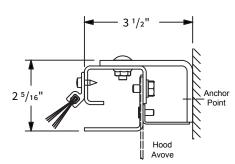

#### FACE OF WALL (ALL OPERATION TYPES)

Guides are mounted to the interior or exterior side of the wall.

**BETWEEN JAMBS** (FOR CRANK OR MOTOR)

Guides are mounted to the inside of the jamb.

The details and dimensions on this sheet are provided as a rough guide for planning purposes. Project specific details and dimensions are available by generating drawings from our website: <a href="https://www.cooksondoor.com/drawings">www.cooksondoor.com/drawings</a>