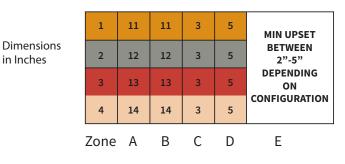

#### **COMPONENT DIMENSIONS**

Reference the zone number to view component dimensions for tube motorized doors.