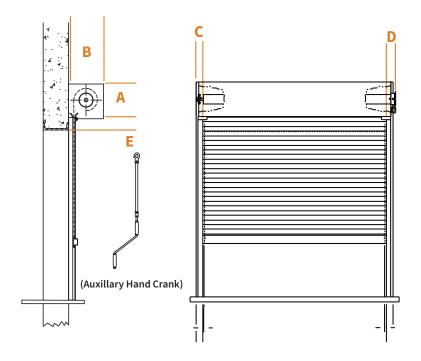

#### **COMPONENT DIMENSIONS**

Reference the zone number to view component dimensions for tube motorized doors.