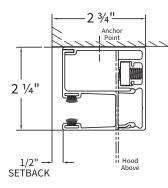

#### STEEL

**BETWEEN JAMBS** 

Guides are mounted

to the inside of the jamb.

(FOR PUSHUP)

#### FACE OF WALL (ALL OPERATION TYPES)

Guides are mounted to the interior or exterior side of the wall.

**BETWEEN JAMBS** (FOR CRANK OR MOTOR)

Guides are mounted to the inside of the jamb.

The details and dimensions on this sheet are provided as a rough guide for planning purposes. Project specific details and dimensions are available by generating drawings from our website: <a href="https://www.cooksondoor.com/drawings">www.cooksondoor.com/drawings</a>