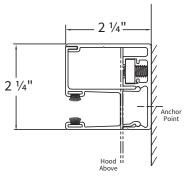

## FACE OF WALL (ALL OPERATION TYPES)

Guides are mounted to the interior or exterior side of the wall.