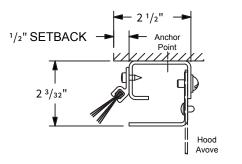

#### STEEL

**BETWEEN JAMBS** 

Guides are mounted

to the inside of the jamb.

(FOR PUSHUP)