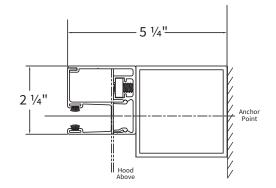

## BETWEEN JAMBS (FOR PUSHUP)

Guides are mounted to the inside of the jamb.

## BETWEEN JAMBS (FOR CRANK OR MOTOR)

Guides are mounted to the inside of the jamb.