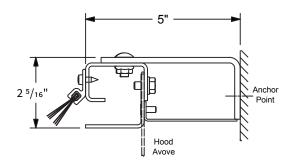

#### **COMPONENT DIMENSIONS**

Reference the zone number to view component dimensions for tube motorized doors.

## **SLAT CROSS SECTION**

The details and dimensions on this sheet are provided as a rough guide for planning purposes. Project specific details and dimensions are available by generating drawings from our website: www.cooksondoor.com/drawings