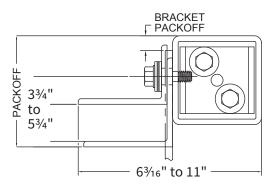

## **COMPONENT DIMENSIONS**

Reference the zone number to view component dimensions for motorized doors.

Dimensions in Inches

| 1 | 14 | 16 | 6 | 7.5 |
|---|----|----|---|-----|
| 2 | 15 | 17 | 6 | 7.5 |
| 3 | 16 | 18 | 6 | 7.5 |

Zone A B C D

Larger sizes available. For UL Labeled Oversized Rolling Doors please contact the factory.