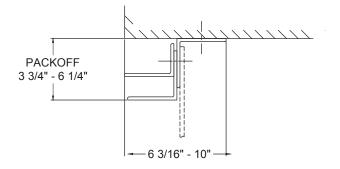

#### **BETWEEN JAMBS WITH TUBES**

Typically used if there's no wall support, and tubes and guides need to be recessed within the wall construction

The dimensions featured on this sheet are provided as a guide. Please visit our website at <a href="https://www.cooksondoor.com/drawings">www.cooksondoor.com/drawings</a> to generate drawings on demand with exact dimensions.