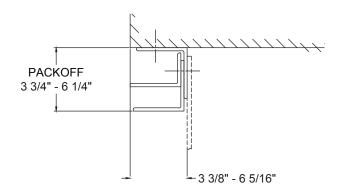

## **FACE OF WALL Z**

Typically used with masonry wall construction, guides are mounted to the interior or exterior side of the wall.

## **FACE OF WALL E**

Typically used with steel jambs, guides are mounted to the interior or exterior side of the wall.