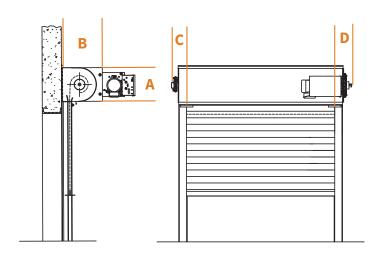

## **COMPONENT DIMENSIONS**

Reference the zone number to view component dimensions for motorized doors.

Dimensions in Inches

| 1 | 14 | 16 | 6 | 7.5 |
|---|----|----|---|-----|
| 2 | 15 | 17 | 6 | 7.5 |
| 3 | 16 | 18 | 6 | 7.5 |

Zone A B C D

Larger sizes available. For UL Labeled Oversized Rolling Doors please contact the factory.