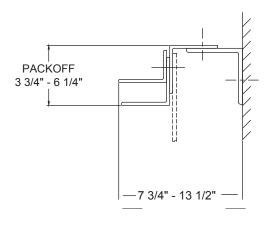

#### **BETWEEN JAMBS**

Used when side clearance is minimal, guides are mounted to the inside of the jamb.

#### **BETWEEN JAMBS WITH TUBES**

Typically used if there's no wall support, and tubes and guides need to be recessed within the wall construction

The dimensions featured on this sheet are provided as a guide. Please visit our website at <a href="https://www.cooksondoor.com/drawings">www.cooksondoor.com/drawings</a> to generate drawings on demand with exact dimensions.