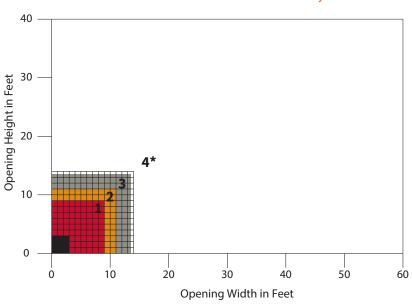

# MEASURE THE WIDTH AND HEIGHT OF THE OPENING

# **UL LABELED DOOR SIZE AND AREA: MAX 1,463 FT<sup>2</sup>**

<sup>\*</sup>Fire Doors in this range will receive an oversized UL Label. Specific dimensions are subject to change based on configurations and field conditions. Larger doors may be possible; please contact the factory for assistance.

Zone A B C D

Larger sizes available. For UL Labeled Oversized Rolling Doors please contact the factory.