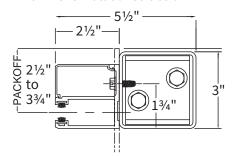

#### **COMPONENT DIMENSIONS**

Reference the zone number to view component dimensions for motorized doors.

Dimensions in Inches

| 1 | 14 | 16 | 6 | 6.125 |
|---|----|----|---|-------|
| 2 | 15 | 17 | 6 | 6.125 |
| 3 | 16 | 18 | 6 | 6.125 |
| 4 | 17 | 19 | 6 | 6.125 |
| 5 | 18 | 20 | 6 | 6.125 |
| 6 | 19 | 21 | 6 | 6.125 |
| 7 | 20 | 22 | 6 | 6.125 |
| 8 | 21 | 23 | 6 | 6.125 |

Zone A B C D

The dimensions featured on this sheet are provided as a guide. Please visit our website at www.cooksondoor.com/drawings to generate drawings on demand with exact dimensions.