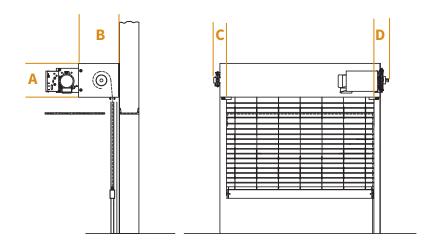

#### **COMPONENT DIMENSIONS**

Reference the zone number to view component dimensions for motorized doors.

Dimensions in Inches

| 1 | 14 | 16 | 6 | 6.125 |
|---|----|----|---|-------|
| 2 | 15 | 17 | 6 | 6.125 |
| 3 | 16 | 18 | 6 | 6.125 |
| 4 | 17 | 19 | 6 | 6.125 |
| 5 | 18 | 20 | 6 | 6.125 |
| 6 | 19 | 21 | 6 | 6.125 |
| 7 | 20 | 22 | 6 | 6.125 |
| 8 | 21 | 23 | 6 | 6.125 |

Zone A B C D

The dimensions featured on this sheet are provided as a guide. Please visit our website at www.cooksondoor.com/drawings to generate drawings on demand with exact dimensions.