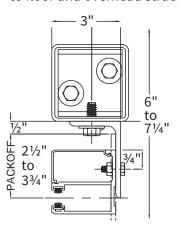

#### **COMPONENT DIMENSIONS**

Reference the zone number to view component dimensions for motorized doors.

Dimensions in Inches

| 1 | 14 | 16 | 6 | 6.125 |
|---|----|----|---|-------|
| 2 | 15 | 17 | 6 | 6.125 |
| 3 | 16 | 18 | 6 | 6.125 |
| 4 | 17 | 19 | 6 | 6.125 |
| 5 | 18 | 20 | 6 | 6.125 |
| 6 | 19 | 21 | 6 | 6.125 |
| 7 | 20 | 22 | 6 | 6.125 |
| 8 | 21 | 23 | 6 | 6.125 |

Zone A B C D

The dimensions featured on this sheet are provided as a guide. Please visit our website at www.cooksondoor.com/drawings to generate drawings on demand with exact dimensions.