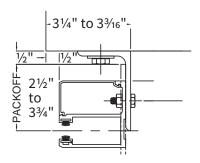

#### **GUIDE CONSTRUCTION OPTIONS**

#### **FACE OF WALL E**

Typically used with steel jambs, guides are mounted to the interior or exterior side of the wall.

#### **FACE OF WALL E WITH TUBES**

Used when there is uneven or insufficient wall structure, guides are mounted to tubes attached to floor and overhead structure.