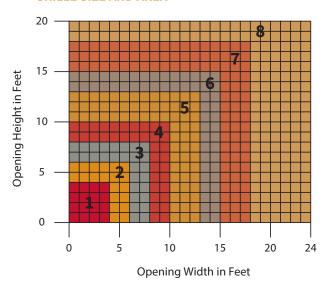

# MEASURE THE WIDTH AND HEIGHT OF THE OPENING

#### **GRILLE SIZE AND AREA**

#### **COMPONENT DIMENSIONS**

Reference the zone number to view component dimensions for motorized doors.

Dimensions in Inches

| 1 | 14 | 16 | 6 | 6.125 |
|---|----|----|---|-------|
| 2 | 15 | 17 | 6 | 6.125 |
| 3 | 16 | 18 | 6 | 6.125 |
| 4 | 17 | 19 | 6 | 6.125 |
| 5 | 18 | 20 | 6 | 6.125 |
| 6 | 19 | 21 | 6 | 6.125 |
| 7 | 20 | 22 | 6 | 6.125 |
| 8 | 21 | 23 | 6 | 6.125 |

Zone A B C D

The dimensions featured on this sheet are provided as a guide. Please visit our website at www.cooksondoor.com/drawings to generate drawings on demand with exact dimensions.