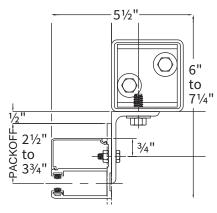

#### **COMPONENT DIMENSIONS**

Reference the zone number to view component dimensions for motorized doors.

Dimensions in Inches

| 1 | 14 | 16 | 6 | 6.125 |
|---|----|----|---|-------|
| 2 | 15 | 17 | 6 | 6.125 |
| 3 | 16 | 18 | 6 | 6.125 |
| 4 | 17 | 19 | 6 | 6.125 |
| 5 | 18 | 20 | 6 | 6.125 |
| 6 | 19 | 21 | 6 | 6.125 |
| 7 | 20 | 22 | 6 | 6.125 |
| 8 | 21 | 23 | 6 | 6.125 |

Zone A B C D

The dimensions featured on this sheet are provided as a guide. Please visit our website at www.cooksondoor.com/drawings to generate drawings on demand with exact dimensions.