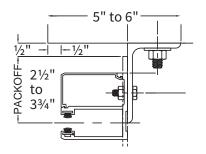

#### **GUIDE CONSTRUCTION OPTIONS**

#### **FACE OF WALL Z**

Typically used with masonry wall construction, guides are mounted to the interior or exterior side of the wall.

#### **FACE OF WALL Z WITH TUBES**

Used when there is uneven or insufficient wall structure, guides are mounted to tubes attached to floor and overhead structure.