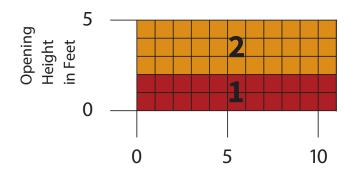

### **DOOR SIZE AND AREA**

Opening Width in Feet

Dimensions in Inches

### **COMPONENT DIMENSIONS**

Reference the zone number to view component dimensions for motorized doors.

| 1    | 7.75 | 8  | 0 | 0 |
|------|------|----|---|---|
| 2    | 9.75 | 10 | 0 | 0 |
| Zone | А    | В  | С | D |