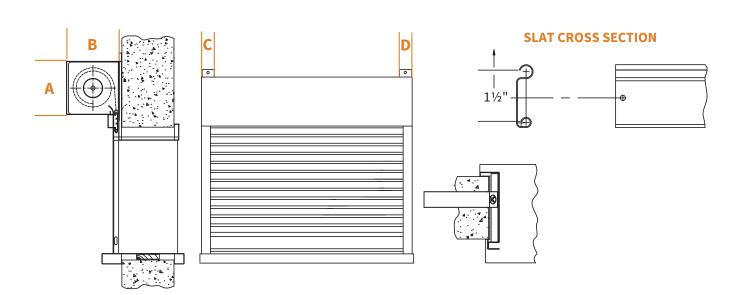

### **COMPONENT DIMENSIONS**

Reference the zone number to view component dimensions for motorized doors.

| 1    | 7.75 | 8  | 0 | 0 |
|------|------|----|---|---|
| 2    | 9.75 | 10 | 0 | 0 |
| Zone | А    | В  | С | D |