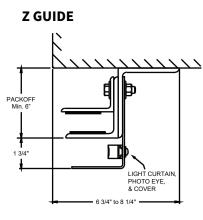

# **EXTREME® 1024 HIGH PERFORMANCE DOORS**

Models EPD1024 and EPI1024 (insulated)

# MEASURE THE WIDTH AND HEIGHT OF THE OPENING



#### **COMPONENT DIMENSIONS**

Reference the zone number to view component dimensions.



#### **INSULATED DOOR SIZE AND AREA**



#### **COMPONENT DIMENSIONS**

Reference the zone number to view component dimensions.



## Dimensions in Inches

The dimensions featured on this sheet are provided as a guide. Please visit our website at www.cooksondoor.com/drawings to generate drawings on demand with exact dimensions.

\*On smaller coil doors, the operator may exceed the bottom of dimension A. This will not interfere with the door opening.



# 800.233.8366 **cornelliron.com**

# **GUIDE CONSTRUCTION OPTIONS**

## **SERVICE DOOR**





#### **BETWEEN JAMBS**



See factory for sizes. May be subject to additional lead times.

# INSULATED DOOR



# Z GUIDE

## **BOTTOM BAR**



The dimensions featured on this sheet are provided as a guide. Please visit our website at www.cooksondoor.com/drawings to generate drawings on demand with exact dimensions.

# **CUSTOM-DESIGNED SOLUTIONS**

Our experienced Architectural Design Support Team can customize our products to fit your specific application. Call 800.233.8366 ext. 4551 • architecturaldesignsupport@cornellcookson.com