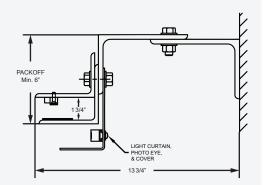

# **GUIDE CONSTRUCTION OPTIONS**

#### **COMPONENT DIMENSIONS**

Reference the zone number to view component dimensions.