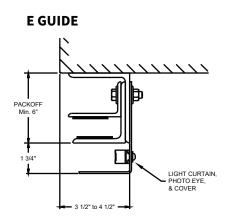

# **GUIDE CONSTRUCTION OPTIONS**

#### **COMPONENT DIMENSIONS**

Reference the zone number to view component dimensions.