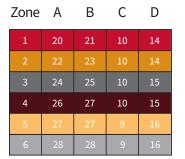

#### **COMPONENT DIMENSIONS**

Reference the zone number to view component dimensions.

## Dimensions in Inches

The dimensions featured on this sheet are provided as a guide. Please visit our website at www.cooksondoor.com/drawings to generate drawings on demand with exact dimensions.

\*On smaller coil doors, the operator may exceed the bottom of dimension A. This will not interfere with the door opening.