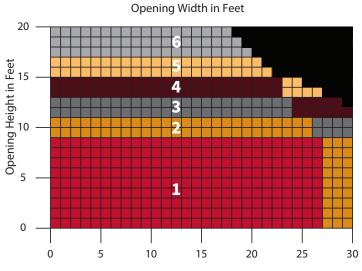

#### **INSULATED DOOR SIZE AND AREA**

#### **COMPONENT DIMENSIONS**

Reference the zone number to view component dimensions.