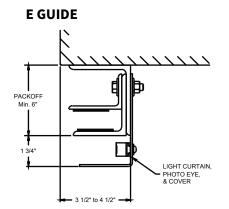

# **GUIDE CONSTRUCTION OPTIONS**

#### **COMPONENT DIMENSIONS**

Reference the zone number to view component dimensions.