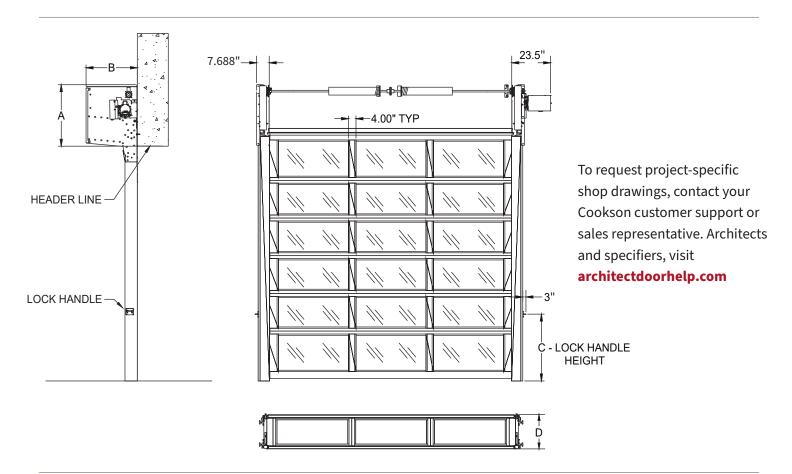

## MEASURE THE HEIGHT OF THE OPENING

Dimensions listed below are an estimate. Variations in the opening height, hood, springs, door weight, position of the operator and other additional factors can impact the overall dimensions. Refer to job specific shop drawings for actual dimension requirements.

| HEIGHT | Α       | В       | C** | D       |
|--------|---------|---------|-----|---------|
| 4'     | 26.938" | 12.500" | 12" | 14.500" |
| 5'     | 30.938" | 12.500" | 12" | 18.500" |
| 6'     | 29.313" | 15.500" | 40" | 16.875" |
| 7'     | 32.313" | 15.500" | 40" | 19.875" |
| 8'     | 30.750" | 18.500" | 40" | 18.313" |
| 9'     | 29.688" | 21.500" | 40" | 17.250" |
| 10'    | 28.938" | 24.500" | 40" | 16.500" |
| 11'    | 30.625" | 24.500" | 40" | 18.188" |
| 12'    | 29.875" | 27.500" | 40" | 17.438" |
| 13'    | 29.250" | 30.500" | 40" | 16.813" |
| 14'    | 30.625" | 30.500" | 40" | 18.188" |

<sup>\*</sup>Actual dimensions provided. We recommend 12" of total side clearance from the opening on each side for installation and lock operation.

<sup>\*\*</sup>This dimension will be 12" for any door that is greater than 6' and ordered as a counter door.