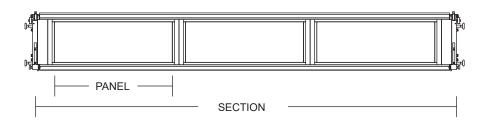

## **CALCULATE NUMBER OF PANELS AND SECTIONS**

| OPENING<br>WIDTH | NUMBER<br>OF<br>PANELS |
|------------------|------------------------|
| Up to 4'8"       | 1                      |
| 4'9" - 9'2"      | 2                      |
| 9'3" - 13'2"     | 3                      |
| 13'3" - 14'0"    | 4                      |

| DOOR<br>HEIGHT | NUMBER<br>OF<br>SECTIONS |
|----------------|--------------------------|
| 4'0" - 5'8"    | 3                        |
| 5'9" - 7'0"    | 4                        |
| 7'1" - 8'4"    | 5                        |
| 8'5" - 9'8"    | 6                        |
| 9'9" - 11'2"   | 7                        |
| 11'3" - 12'8"  | 8                        |
| 12'9" - 14'0"  | 9                        |