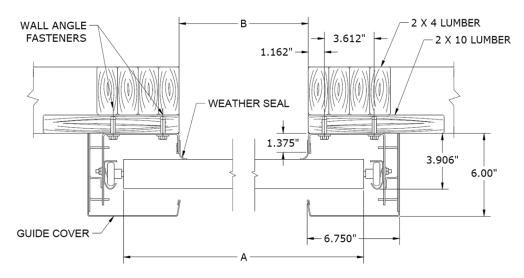

## **GUIDE CONSTRUCTION**

For interior mount only.

The details and dimensions on this sheet are provided as a rough guide for planning purposes. To request project-specific shop drawings, contact your Cooksoncustomer support or sales representative. Architects and specifiers, visit **architectdoorhelp.com** 