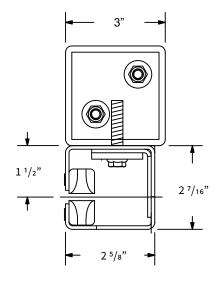

## **BETWEEN JAMBS WITH 3" TUBES**

Used when there is uneven or insufficient wall structure. Guides are mounted to the tubes, which are attached to floor and overhead structure.

## **BETWEEN JAMBS WITH 2" TUBES**

Used when wall structure is uneven or insufficient with limited space. Guides are mounted to the tubes, which are attached to floor and overhead structure.