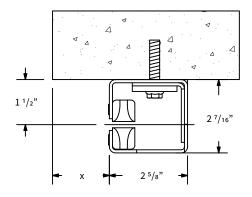

#### **FACE OF WALL WITH TUBES**

Used when wall structure is uneven or insufficient. Guides are mounted to the tubes, which are attached to floor and overhead structure.

x = setback. Typically 1/2", may be more based on wind load requirements.