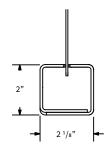

### STAINLESS STEEL BOTTOM BAR

Type 304 12 GA stainless steel.

Locking available. Bottom bar will increase by 1" which will require additional headroom.

For recessed applications where the coil is above the ceiling, it is important to provide full coil access for repair or replacement of the motor and door components.