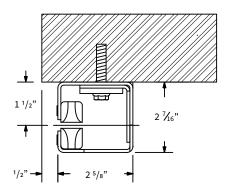

ded as a guide for the Tigris curtain. The dimensions for the Lago curtain may be slightly smaller. Please visit <a href="https://www.cornelliron.com/drawings">www.cornelliron.com/drawings</a> to generate drawings on demand with exact dimensions.

## TUBE MOTOR AVAILABILITY



# STANDARD PATTERNS





<sup>\*</sup>Lago curtain widths larger than 19 feet may require additional lead time and cost.

## STAINLESS STEEL GUIDE CONSTRUCTION OPTIONS

#### **FACE OF WALL**

Typical masonry wall construction.

#### **FACE OF WALL**

Typical steel jambs.

#### **FACE OF WALL WITH TUBES**

Used when wall structure is uneven or insufficient. Guides are mounted to the tubes, which are attached to floor and overhead structure.



x = setback. Typically 1/2", may be more based on wind load requirements.





## **BETWEEN JAMBS WITH 3" TUBES**

Used when there is uneven or insufficient wall structure. Guides are mounted to the tubes, which are attached to floor and overhead structure.



## **BETWEEN JAMBS WITH 2" TUBES**

Used when wall structure is uneven or insufficient with limited space. Guides are mounted to the tubes, which are attached to floor and overhead structure.



### STAINLESS STEEL BOTTOM BAR

Type 304 12 GA stainless steel.



Locking available. Bottom bar will increase by 1" which will require additional headroom.

For recessed applications where the coil is above the ceiling, it is important to provide full coil access for repair or replacement of the motor and door components.

## **CUSTOM-DESIGNED SOLUTIONS**

Our experienced Architectural Design Support Team can custo