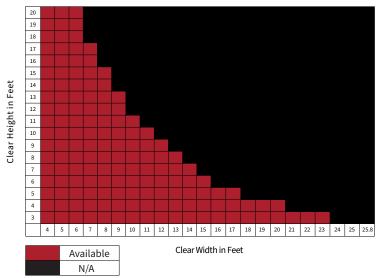

# STEELWEAVE™ METAL MESH GRILLE

Model EAG 10V - Aesthetic Reveal Model

## **COMPONENT DIMENSIONS - TIGRIS CURTAIN**





The dimensions on this sheet are provided as a guide for the Tigris curtain. The dimensions for the Lago curtain may be slightly smaller. Please visit <a href="https://www.cornelliron.com/drawings">www.cornelliron.com/drawings</a> to generate drawings on demand with exact dimensions.

## TUBE MOTOR AVAILABILITY



# STANDARD PATTERNS





<sup>\*</sup>Lago curtain widths larger than 19 feet may require additional lead time and cost.

## STAINLESS STEEL GUIDE CONSTRUCTION OPTIONS

#### **FACE OF WALL**

Typical masonry wall construction.

#### **FACE OF WALL**

Typical steel jambs.

#### **FACE OF WALL WITH TUBES**

Used when wall structure is uneven or insufficient. Guides are mounted to the tubes, which are attached to floor and overhead structure.



x = setback. Typically 1/2", may be more based on wind load requirements.





## **BETWEEN JAMBS WITH 3" TUBES**

Used when there is uneven or insufficient wall structure. Guides are mounted to the tubes, which are attached to floor and overhead structure.



## **BETWEEN JAMBS WITH 2" TUBES**

Used when wall structure is uneven or insufficient wit