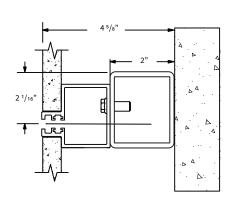

lead time and cost.

## STAINLESS STEEL GUIDE CONSTRUCTION OPTIONS

#### **FACE OF WALL**

Typical masonry wall construction.

#### **FACE OF WALL**

Typical steel jambs.

#### **FACE OF WALL WITH TUBES**

Used when wall structure is uneven or insufficient. Guides are mounted to the tubes, which are attached to floor and overhead structure.



x = setback. Typically 1/2", may be more based on wind load requirements.





## **BETWEEN JAMBS WITH 3" TUBES**

Used when there is uneven or insufficient wall structure. Guides are mounted to the tubes, which are attached to floor and overhead structure.



## **BETWEEN JAMBS WITH 2" TUBES**

Used when wall structure is uneven or insufficient with limited space. Guides are mounted to the tubes, which are attached to floor and overhead structure.



### STAINLESS STEEL BOTTOM BAR

Type 304 12 GA stainless steel.



Locking available. Bottom bar will increase by 1" which will require additional headroom.

For recessed applications where the coil is above the ceiling, it is important to provide full coil access for repair or replacement of the motor and door components.

## **CUSTOM-DESIGNED SOLUTIONS**

Our experienced Architectural Design Support Team can customize our products to fit your specific application. Call 800.233.8366 ext. 4551 • architecturaldesignsupport@cornellcookson.com