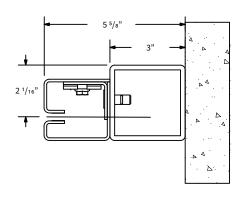

ings</a> to generate drawings on demand with exact dimensions.

## TUBE MOTOR AVAILABILITY



# STANDARD PATTERNS





<sup>\*</sup>Lago curtain widths larger than 19 feet may require additional lead time and cost.

## STAINLESS STEEL GUIDE CONSTRUCTION OPTIONS

#### **FACE OF WALL**

Typical masonry wall construction.

#### **FACE OF WALL**

Typical steel jambs.

#### **FACE OF WALL WITH TUBES**

Used when wall structure is uneven or insufficient. Guides are mounted to the tubes, which are attached to floor and overhead structure.



x = setback. Typically 1/2", may be more based on wind load requirements.





## **BETWEEN JAMBS WITH 3" TUBES**

Used when there is uneven or insufficient wall structure. Guides are mounted to the tubes, which are attached to floor and overhead structure.



## **BETWEEN JAMBS WITH 2" TUBES**

Used when wall structure is uneven or insufficient with limited space. Guides are mounted to the tubes, which are attached to floor and overhead structure.



### STAINLESS STEEL BOTTOM BAR

Type 304 12 GA stainless steel.



Locking available. Bottom bar will increase by 1" which will require additional headroom.

For recessed applications where the coil is above the ceiling, it is important to provide full coil access for repair or replacement of the motor and door components.

## **CUSTOM-DESIGNED SOLUTIONS**

Our experienced Architectural Design Support Team can customize our products to fit your specific application. Call 800.233.8366 ext. 4551 • architecturaldesignsupport@cornellcookson.com