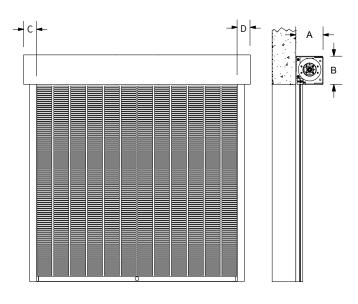

## **COMPONENT DIMENSIONS - TIGRIS CURTAIN**

The dimensions on this sheet are provided as a guide for the Tigris curtain. The dimensions for the Lago curtain may be slightly smaller. Please visit <a href="https://www.cornelliron.com/drawings">www.cornelliron.com/drawings</a> to generate drawings on demand with exact dimensions.