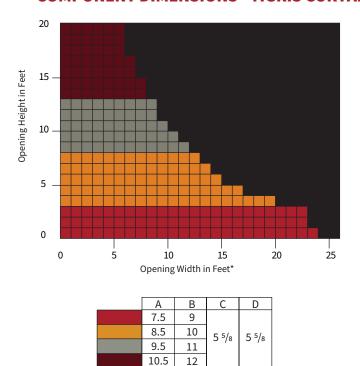

## **COMPONENT DIMENSIONS - TIGRIS CURTAIN**

The dimensions on this sheet are provided as a guide for the Tigris curtain. The dimensions for the Lago curtain may be slightly smaller. Please visit <a href="https://www.cornelliron.com/drawings">www.cornelliron.com/drawings</a> to generate drawings on demand with exact dimensions.