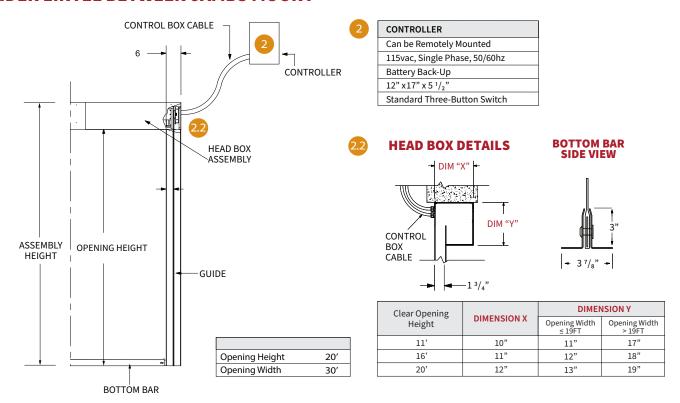

#### **FACE OF WALL MOUNT**

| Clear Opening<br>Height | DIMENSION X | DIMENSION Y             |                         |
|-------------------------|-------------|-------------------------|-------------------------|
|                         |             | Opening Width<br>≤ 19FT | Opening Width<br>≥ 19FT |
| 11'                     | 10"         | 11"                     | 17"                     |
| 16'                     | 11"         | 12"                     | 18"                     |
| 20'                     | 12"         | 13"                     | 19"                     |

## UNDER LINTEL BETWEEN JAMBS MOUNT