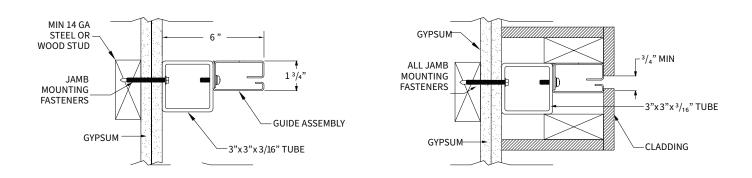

# **FACE OF WALL MOUNT GUIDE DETAILS**

#### **BETWEEN JAMBS MOUNT GUIDE DETAILS**

The dimensions featured on this sheet are provided as a rough guide for planning purposes. Exact dimensions cannot be provided until field conditions and all options are confirmed. Once field conditions are confirmed, please visit our website at www.cooksondoor.com/drawings to generate custom drawings on demand for your specific opening.