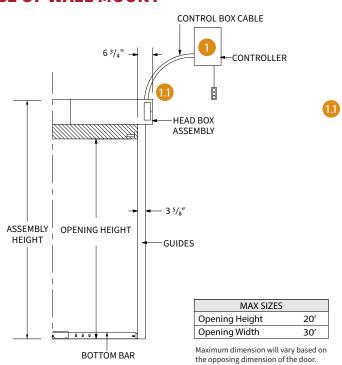

#### **FACE OF WALL MOUNT**

| Clear Opening<br>Height | DIMENSION X | DIMENSION Y             |                         |
|-------------------------|-------------|-------------------------|-------------------------|
|                         |             | Opening Width<br>≤ 19FT | Opening Width<br>≥ 19FT |
| 11'                     | 10"         | 11"                     | 17"                     |
| 16'                     | 11"         | 12"                     | 18"                     |
| 20'                     | 12"         | 13"                     | 19"                     |