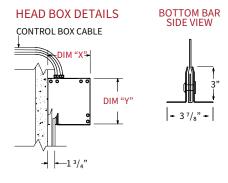

#### **FACE OF WALL MOUNT**

| Clear Opening<br>Height | DIMENSION X | DIMENSION Y             |                         |
|-------------------------|-------------|-------------------------|-------------------------|
|                         |             | Opening Width<br>≤ 19FT | Opening Width<br>≥ 19FT |
| 11'                     | 10"         | 11"                     | 17"                     |
| 16'                     | 11"         | 12"                     | 18"                     |
| 20'                     | 12"         | 13"                     | 19"                     |

#### **BETWEEN JAMBS MOUNT GUIDE DETAILS**

The dimensions featured on this sheet are provided as a rough guide for planning purposes. Exact dimensions cannot be provided until field conditions and all options are confirmed. Once field conditions are confirmed, please visit our website at www.cooksondoor.com/drawings to generate custom drawings on demand for your specific opening.