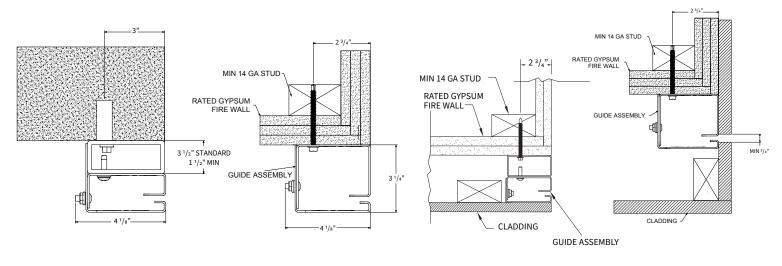

# **FACE OF WALL MOUNT GUIDE DETAILS**

#### **BETWEEN JAMBS MOUNT GUIDE DETAILS**

The dimensions featured on this sheet are provided as a rough guide for planning purposes. Exact dimensions cannot be provided until field conditions and all options are confirmed. Once field conditions are confirmed, please visit our website at www.cooksondoor.com/drawings to generate custom drawings on demand for your specific opening.