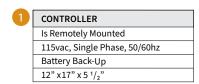

#### **FACE OF WALL MOUNT**

| Clear Opening<br>Height | DIMENSION X | DIMENSION Y             |                         |
|-------------------------|-------------|-------------------------|-------------------------|
|                         |             | Opening Width<br>≤ 19FT | Opening Width<br>≥ 19FT |
| 11'                     | 10"         | 11"                     | 17"                     |
| 16'                     | 11"         | 12"                     | 18"                     |
| 20'                     | 12"         | 13"                     | 19"                     |