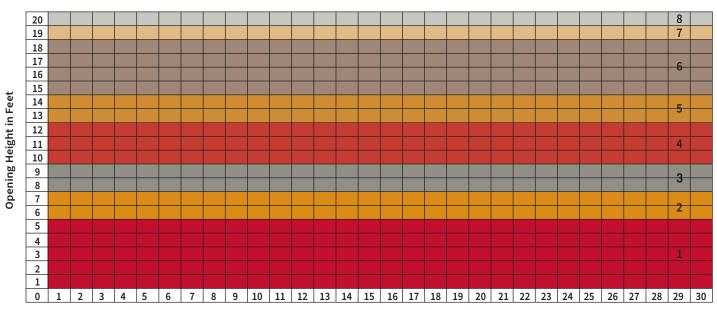

### **MEASURE THE WIDTH AND HEIGHT OF THE OPENING**

**SERVICE DOOR SIZE AND AREA** 

**Opening Width in Feet** 

The dimensions featured on this sheet are provided as a guide. Please visit our website at www.cornelliron.com/drawings to generate drawings on demand with exact dimensions.