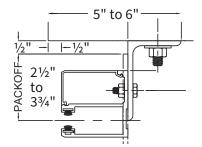

#### **FACE OF WALL Z**

Typically used with masonry wall construction, guides are mounted to the interior or exterior side of the wall.