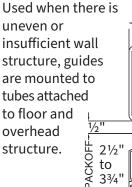

#### **FACE OF WALL Z WITH TUBES**

Used when there is uneven or insufficient wall structure, guides are mounted to tubes attached to floor and overhead structure.

The dimensions featured on this sheet are provided as a guide. Please visit our website at www.cornelliron.com/drawings to generate drawings on demand with exact dimensions.