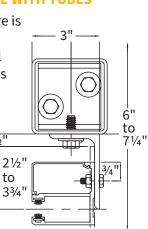

#### **FACE OF WALL E WITH TUBES**

3¾"

21/2"

3¾"

to

Typically used with steel jambs,

or exterior side of the wall.

·3¼" to 3¾16"-

guides are mounted to the interior

**BETWEEN JAMBS WITH TUBES 3x3** Typically used if there's no wall

51/2"

support, and tubes and guides

need to be recessed within the