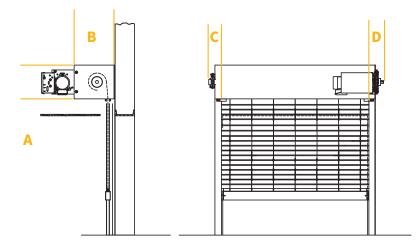

#### **COMPONENT DIMENSIONS**

| Dimensions in Inches | 8    | 21 | 23 | 9 | 7 |
|----------------------|------|----|----|---|---|
|                      | 7    | 20 | 22 | 9 | 7 |
|                      | 6    | 19 | 21 | 9 | 6 |
|                      | 5    | 18 | 20 | 9 | 6 |
|                      | 4    | 17 | 19 | 9 | 6 |
|                      | 3    | 16 | 18 | 9 | 6 |
|                      | 2    | 15 | 17 | 9 | 6 |
|                      | 1    | 14 | 16 | 9 | 6 |
|                      | Zone | А  | В  | С | D |

Reference the zone number to view component dimensions for motorized doors.

**FACE OF WALL E** 

1/2" ---

wall construction.

21/2"

PACKOFF

PACKOFF 21/2"

to