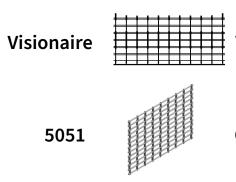

|
|                      | 1    | 14 | 16 | 9 | 6 |
|                      | Zone | А  | В  | С | D |

Reference the zone number to view component dimensions for motorized doors.



**FACE OF WALL E** 

1/2" ---

wall construction.

21/2"

PACKOFF

PACKOFF 21/2"

to

3¾"

21/2"

3¾"

to

Typically used with steel jambs,

or exterior side of the wall.

·3¼" to 3¾16"-

guides are mounted to the interior

**BETWEEN JAMBS WITH TUBES 3x3** Typically used if there's no wall

51/2"

support, and tubes and guides

need to be recessed within the

## **GUIDE CONSTRUCTION OPTIONS**

#### **FACE OF WALL Z**

Typically used with masonry wall construction, guides are mounted to the interior or exterior side of the wall.



#### **FACE OF WALL E WITH TUBES**





#### **CURTAIN DESIGNS** 2" Rod Spacing





#### **FACE OF WALL Z WITH TUBES**

Used when there is uneven or insufficient wall structure, guides are mounted to tubes attached to floor and overhead structure.



The dimensions featured on this sheet are provided as a guide. Please visit our website at www.cornelliron.com/drawings to generate drawings on demand with exact dimensions.





# **CUSTOM-DESIGNED SOLUTIONS**

Contact our experienced Architectural Design Support Team for help in customizing our products to fit your specific application. architectdoorhelp.com



#### 800.294.4358 cooksondoor.com CornellCookson, Inc. is an ISO 9001:2015 registered company 3.2023