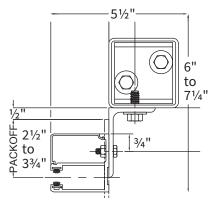

#### **FACE OF WALL Z**

Typically used with masonry wall construction, guides are mounted to the interior or exterior side of the wall.

Reference the zone number to view component dimensions for motorized doors.

**FACE OF WALL E** 

1/2" ---

wall construction.

21/2"

PACKOFF

PACKOFF 21/2"

to