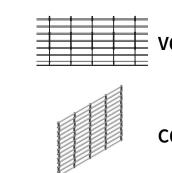

|                      | 1    | 14 | 16 | 9 | 6 |
|                      | Zone | А  | В  | С | D |

Reference the zone number to view component dimensions for motorized doors.



**FACE OF WALL E** 

1/2" ---

wall construction.

21/2"

PACKOFF

PACKOFF 21/2"

to

3¾"

21/2"

3¾"

to

Typically used with steel jambs,

or exterior side of the wall.

·3¼" to 3¾16"-

guides are mounted to the interior

**BETWEEN JAMBS WITH TUBES 3x3** Typically used if there's no wall

51/2"

support, and tubes and guides

need to be recessed within the

## **GUIDE CONSTRUCTION OPTIONS**

#### **FACE OF WALL Z**

Typically used with masonry wall construction, guides are mounted to the interior or exterior side of the wall.



#### **FACE OF WALL E WITH TUBES**





#### **CURTAIN DESIGNS** 2" Rod Spacing





#### **FACE OF WALL Z WITH TUBES**

Used when there is uneven or insufficient wall structure, guides are mounted to tubes attached to floor and overhead structure.



The dimensions featured on this sheet are provided as a guide. Please visit our website at www.cornelliron.com/drawings to generate drawings on demand with exact dimensions.





# **CUSTOM-DESIGNED SOLUTIONS**

Contact our experienced Architectural Design Support Team for help in customizing our products to fit your specific application. architectdoorhelp.com



#### 800.294.4358 cooksondoor.com CornellCookson, Inc. is an ISO 9001:2015 registered company 3.2023