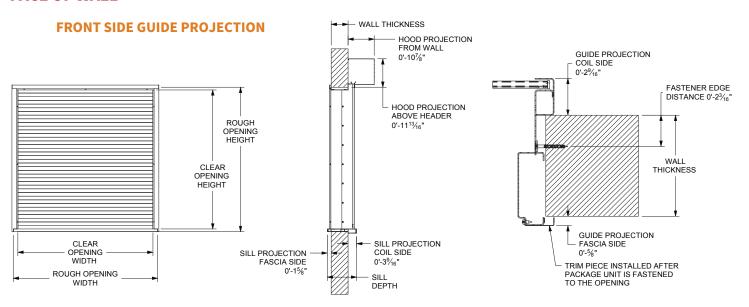

# **FACE OF WALL**

### **DETERMINING ROUGH OPENING WIDTH**

In order to calculate the desired clear opening, you must account for the jamb of the unit. The jamb will sit within the opening, therefore taking away from some of the clear opening. To ensure the final product achieves your desired clear opening, you must add the below dimension to it. Please note that the dimensions will vary based on mounting and operation.

| Mounting     | Operation                    | Add to Desired Clear<br>Opening Width | Add to Desired Clear<br>Opening Height |
|--------------|------------------------------|---------------------------------------|----------------------------------------|
| Between Jamb | Push-up                      | 3 7/8"                                | 1' 2 7/16"                             |
| Between Jamb | Tube Motor / Crank           | 6 7/8"                                | 1' 2 7/16"                             |
| Face of Wall | Push-up / Crank / Tube Motor | 3 7/8"                                | 2 <sup>3</sup> /16"                    |