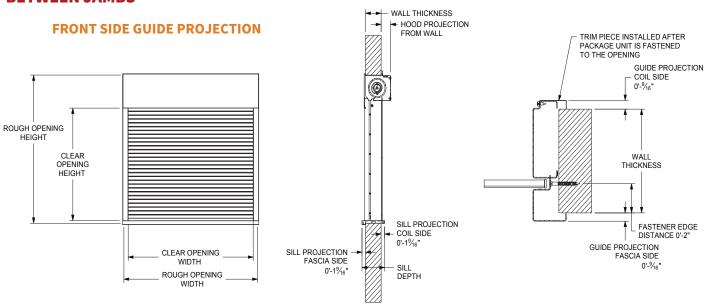

# **BETWEEN JAMBS**

The dimensions featured on this sheet are provided as a rough guide for planning purposes. Exact dimensions cannot be provided until field conditions and all options are confirmed. Once field conditions are confirmed, please visit our website at <a href="https://www.cooksondoor.com/drawings">www.cooksondoor.com/drawings</a> to generate custom drawings on demand for your specific opening.

### **DETERMINING ROUGH OPENING WIDTH**

In order to calculate the desired clear opening, you must account for the jamb of the unit. The jamb will sit within the opening, therefore taking away from some of the clear opening. To ensure the final product achieves your desired clear opening, you must add the below dimension to it. Please note that the dimensions will vary based on mounting and operation.

| Mounting     | Operation                    | Add to Desired Clear<br>Opening Width | Add to Desired Clear<br>Opening Height |
|--------------|------------------------------|---------------------------------------|----------------------------------------|
| Between Jamb | Push-up                      | 3 7/8"                                | 1' 2 7/16"                             |
| Between Jamb | Tube Motor / Crank           | 6 7/8"                                | 1' 2 7/16"                             |
| Face of Wall | Push-up / Crank / Tube Motor | 3 7/8"                                | 2 <sup>3</sup> /16"                    |