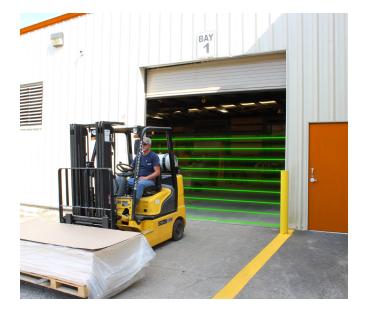

## **RELIABLE NON-CONTACT SAFETY SOLUTION**

The SafetyGard UL325 Approved Light Curtain is the perfect non-contact primary entrapment device that prevents damage to an object in the door's pathway in addition to minimizing damage to the closure itself.