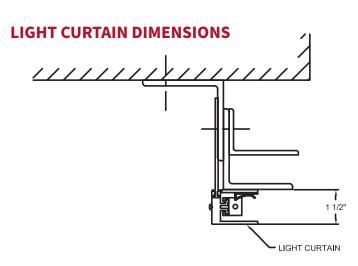

#### **ADDITIONAL FEATURES**

- Improved aesthetics by eliminating the visibility of the sensing edge in the opening. It protrudes only 1 1/2" from the guide, offering minimal disruption and a clean look.
- Dynamic sequential blanking to eliminate the light curtain being triggered by door deflection due to wind.
- The extruded mounting channel easily attaches to the guide design, allowing for easy installation.