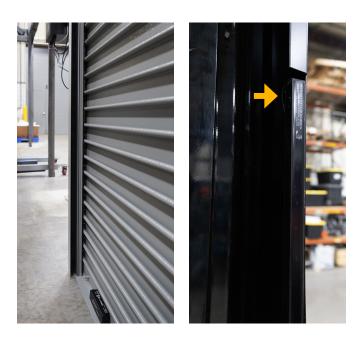

#### **ADDITIONAL FEATURES**

- Improved aesthetics by eliminating the visibility of the sensing edge in the opening. It protrudes only 1 1/2" from the guide, offering minimal disruption and a clean look.
- Dynamic sequential blanking to eliminate the light curtain being triggered by door deflection due to wind.
- The extruded mounting channel easily attaches to the guide design, allowing for easy installation.