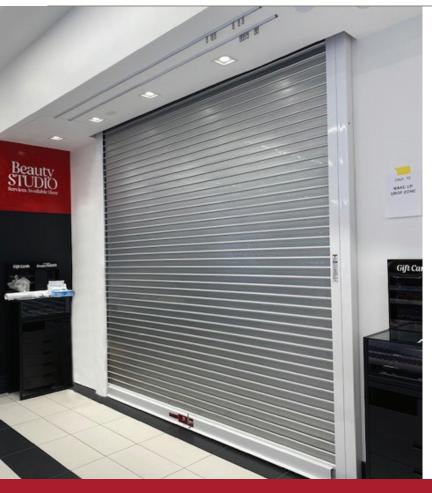

# ScreenGard™ Aluminum Aesthetic

# A SMALLER FOOTPRINT WITH MORE **VISIBILITY**

Sophisticated and sleek, Aluminum Aesthetic offers the visibility and airflow of a security grille with the protection of a rolling service door. The compact grille guides are 20% smaller than the standard, allowing for a more minimalist design.

ScreenGard™ Aluminum Aesthetic option is a hybrid solution for low-profile security and visibility.

#### **SEAMLESS FINISH**

An extruded aluminum bottom bar and closure plate make the door appear nearly invisible when open. ScreenGard™ Aluminum Aesthetic is perfect for retail storefronts and commercial buildings that need a smart and compact security solution.