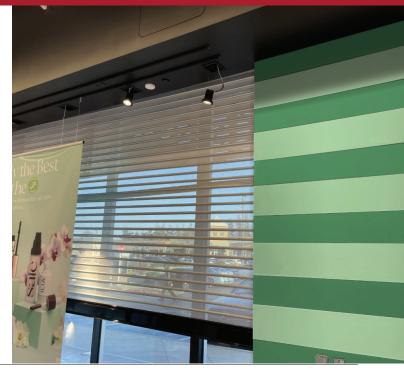

# ScreenGard™ Aluminum Aesthetic

# A SMALLER FOOTPRINT WITH MORE **VISIBILITY**

Sophisticated and sleek, Aluminum Aesthetic offers the visibility and airflow of a security grille with the protection of a rolling service door. The compact grille guides are 20% smaller than the standard, allowing for a more minimalist design.

ScreenGard™ Aluminum Aesthetic option is a hybrid solution for low-profile security and visibility.

#### **SEAMLESS FINISH**

An extruded aluminum bottom bar and closure plate make the door appear nearly invisible when open. ScreenGard™ Aluminum Aesthetic is perfect for retail storefronts and commercial buildings that need a smart and compact security solution.