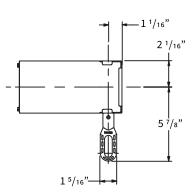

# **TUBE MOTOR FRONT VIEW**

| Door Type    | Α                 | В         | С  |
|--------------|-------------------|-----------|----|
| Service Door | 14 1/2" - 20 1/2" | 14" ~ 20" | 5" |
| Grilles      | 13 1/2" - 21 1/2" | 13" ~ 21" | 5" |
| Shutter      | 12 1/8" - 14 1/8" | 12" ~ 14" | 3" |