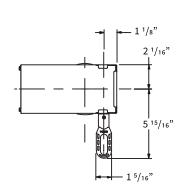

0Hz

Duty.....5 - 10 cycles /hr

## STANDARD COMPONENTS

**AUTO-RESET THERMAL PROTECTION - Prevents Motor Burnout** 

**ELECTRONIC LIMIT SWITCHES** - Ease of setting limits through 3-button station at floor level

**OPERATOR SAFETY FEATURE** - Activating "Open", "Stop" or a remote transmitter button stops the movement of a closing door

PRE-WIRED FOR SENSING EDGE/SENSING DEVICES - A sensing edge, photo eyes or other detection devices can be easily connected. Standard one second time delay prior to reversing prevents damage to door and operator

**STANDARD EXTERIOR RADIO-CONTROL TERMINAL** - Provides for easy and fast connection of radio controls



Our Tube Motor is ideal for rolling counter doors, security grilles and light gauge service doors (22 & 24 gauge).



# **4" TUBE MOTOR**







# **3" TUBE MOTOR**







# **TUBE MOTOR FRONT VIEW**







| Door Type    | Α                 | В         | С  |
|--------------|-------------------|-----------|----|
| Service Door | 14 1/2" - 20 1/2" | 14" ~ 20" | 5" |
| Grilles      | 13 1/2" - 21 1/2" | 13" ~ 21" | 5" |
| Shutter      | 12 1/8" - 14 1/8" | 12" ~ 14" | 3" |