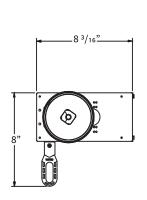

# **TUBE MOTOR FRONT VIEW**

| Door Type    | Α                 | В         | С  |
|--------------|-------------------|-----------|----|
| Service Door | 14 1/2" - 20 1/2" | 14" ~ 20" | 5" |
| Grilles      | 13 1/2" - 21 1/2" | 13" ~ 21" | 5" |
| Shutter      | 12 1/8" - 14 1/8" | 12" ~ 14" | 3" |