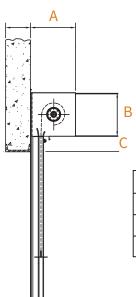

# **TUBE MOTOR FRONT VIEW**

| Door Type    | Α                 | В         | С  |
|--------------|-------------------|-----------|----|
| Service Door | 14 1/2" - 20 1/2" | 14" ~ 20" | 5" |
| Grilles      | 13 1/2" - 21 1/2" | 13" ~ 21" | 5" |
| Shutter      | 12 1/8" - 14 1/8" | 12" ~ 14" | 3" |