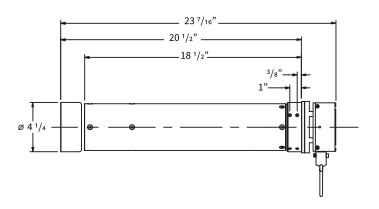

60Hz

Duty.....5 - 10 cycles /hr

## STANDARD COMPONENTS

**AUTO-RESET THERMAL PROTECTION - Prevents Motor Burnout** 

**ELECTRONIC LIMIT SWITCHES** - Ease of setting limits through 3-button station at floor level

**OPERATOR SAFETY FEATURE** - Activating "Open", "Stop" or a remote transmitter button stops the movement of a closing door

PRE-WIRED FOR SENSING EDGE/SENSING DEVICES - A sensing edge, photo eyes or other detection devices can be easily connected. Standard one second time delay prior to reversing prevents damage to door and operator

**STANDARD EXTERIOR RADIO-CONTROL TERMINAL** - Provides for easy and fast connection of radio controls



Our Tube Motor is ideal for rolling counter doors, security grilles and light gauge service doors (22 & 24 gauge).



# **4" TUBE MOTOR**







# **3" TUBE MOTOR**







# **TUBE MOTOR FRONT VIEW**







| Door Type    | Α                 | В         | С  |
|--------------|-------------------|-----------|----|
| Service Door | 14 1/2" - 20 1/2" | 14" ~ 20" | 5" |
| Grilles      | 13 1/2" - 21 1/2" | 13" ~ 21" | 5" |
| Shutter      | 12 1/8" - 14 1/8" | 12" ~ 14" | 3" |