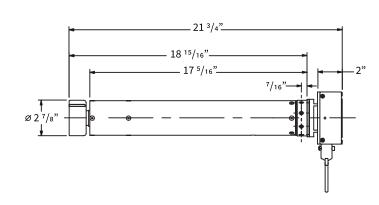

es /hr

## STANDARD COMPONENTS

**AUTO-RESET THERMAL PROTECTION - Prevents Motor Burnout** 

**ELECTRONIC LIMIT SWITCHES** - Ease of setting limits through 3-button station at floor level

**OPERATOR SAFETY FEATURE** - Activating "Open", "Stop" or a remote transmitter button stops the movement of a closing door

PRE-WIRED FOR SENSING EDGE/SENSING DEVICES - A sensing edge, photo eyes or other detection devices can be easily connected. Standard one second time delay prior to reversing prevents damage to door and operator

**STANDARD EXTERIOR RADIO-CONTROL TERMINAL** - Provides for easy and fast connection of radio controls



Our Tube Motor is ideal for rolling counter doors, security grilles and light gauge service doors (22 & 24 gauge).



# **4" TUBE MOTOR**







# **3" TUBE MOTOR**







# **TUBE MOTOR FRONT VIEW**







| Door Type    | Α                 | В         | С  |
|--------------|-------------------|-----------|----|
| Service Door | 14 1/2" - 20 1/2" | 14" ~ 20" | 5" |
| Grilles      | 13 1/2" - 21 1/2" | 13" ~ 21" | 5" |
| Shutter      | 12 1/8" - 14 1/8" | 12" ~ 14" | 3" |