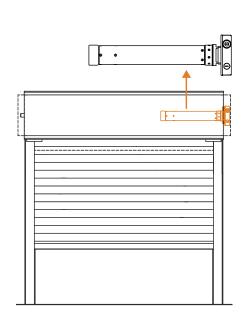

**STANDARD EXTERIOR RADIO-CONTROL TERMINAL** - Provides for easy and fast connection of radio controls

Our Tube Motor is ideal for rolling counter doors, security grilles and light gauge service doors (22 & 24 gauge).