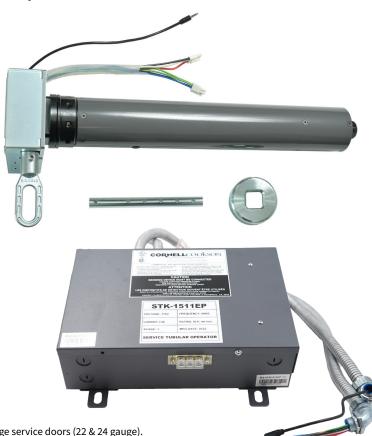

# **TUBE MOTOR OPERATOR**

Service Tubular AC Motor Operator with Hand Crank

#### STANDARD FEATURES AND BENEFITS

- Convenience of a motor in a low profile sleek design
- Easy to install and functionality consistent with our SGH operators
- ► Compact side room and light weight
- ► Improved daily cycle usage 5 cycles/hour
- ▶ UL325 Listed
- Available in 3" and 4" type motors to work with a wide range of door sizes
- Auxiliary hand crank for emergency operation
- ► Cycle counter
- ► Terminal connection for a monitored entrapment protection device
- Onboard open and close limit signaling connections
- ▶ 24 VDC warning output signal when the door is moving
- Onboard Open/Close/Stop buttons
- Close override if the entrapment protection device short circuits

## STANDARD COMPONENTS

**AUTO-RESET THERMAL PROTECTION - Prevents Motor Burnout** 

**ELECTRONIC LIMIT SWITCHES** - Ease of setting limits through 3-button station at floor level

**OPERATOR SAFETY FEATURE** - Activating "Open", "Stop" or a remote transmitter button stops the movement of a closing door

PRE-WIRED FOR SENSING EDGE/SENSING DEVICES - A sensing edge, photo eyes or other detection devices can be easily connected. Standard one second time delay prior to reversing prevents damage to door and operator

**STANDARD EXTERIOR RADIO-CONTROL TERMINAL** - Provides for easy and fast connection of radio controls

Our Tube Motor is ideal for rolling counter doors, security grilles and light gauge service doors (22 & 24 gauge).