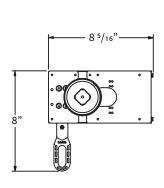

cles /hr

## STANDARD COMPONENTS

**AUTO-RESET THERMAL PROTECTION - Prevents Motor Burnout** 

**ELECTRONIC LIMIT SWITCHES** - Ease of setting limits through 3-button station at floor level

**OPERATOR SAFETY FEATURE** - Activating "Open", "Stop" or a remote transmitter button stops the movement of a closing door

PRE-WIRED FOR SENSING EDGE/SENSING DEVICES - A sensing edge, photo eyes or other detection devices can be easily connected. Standard one second time delay prior to reversing prevents damage to door and operator

**STANDARD EXTERIOR RADIO-CONTROL TERMINAL** - Provides for easy and fast connection of radio controls



Our Tube Motor is ideal for rolling counter doors, security grilles and light gauge service doors (22 & 24 gauge).



# **4" TUBE MOTOR**







# **3" TUBE MOTOR**







# **TUBE MOTOR FRONT VIEW**







| Door Type    | Α                 | В         | С  |
|--------------|-------------------|-----------|----|
| Service Door | 14 1/2" - 20 1/2" | 14" ~ 20" | 5" |
| Grilles      | 13 1/2" - 21 1/2" | 13" ~ 21" | 5" |
| Shutter      | 12 1/8" - 14 1/8" | 12" ~ 14" | 3" |