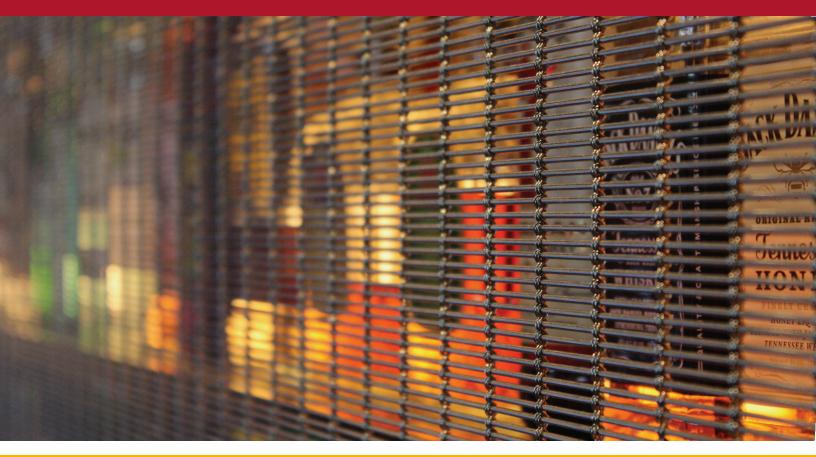

#### **ELEGANT AESTHETICS**

The SteelWeave Metal Mesh Grille complements and enhances any building design while still providing security. SteelWeave's woven **stainless steel** mesh material is a completely new grille design that exudes elegance. Its patterns transform a standard security item into a piece of rolling art.

#### **SECURITY**

The SteelWeave Metal Mesh Grille features a durable type 316 stainless steel curtain that provides protection for the people or objects behind it while still allowing visibility, even in the most corrosive environments. Optional security features are controlled by a master panel dependent on your choice of operator.

#### **APPLICATIONS**

The SteelWeave Metal Mesh Grille is ideal for storefronts, malls, bars, restaurants, cafeterias, food processing and all other applications that require an aesthetically pleasing grille. It can also be used as a room or space divider.