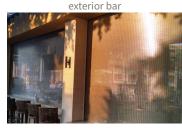

#### **APPLICATIONS**

The SteelWeave Metal Mesh Grille is ideal for storefronts, malls, bars, restaurants, cafeterias, food processing and all other applications that require an aesthetically pleasing grille. It can also be used as a room or space divider.