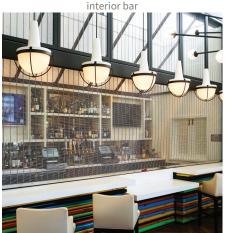

#### **APPLICATIONS**

The SteelWeave Metal Mesh Grille is ideal for storefronts, malls, bars, restaurants, cafeterias, food processing and all other applications that require an aesthetically pleasing grille. It can also be used as a room or space divider.

interior bar