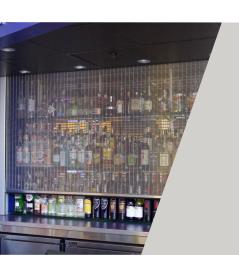

## **ELEGANT AESTHETICS**

Made of a woven type 316 stainless steel mesh material, it exudes elegance while still offering visibility of the products you are selling when in the closed position. When in the open position, it integrates into the bar area nearly invisible to patrons.

## PROTECT YOUR BAR WHILE ADDING AN ELEMENT OF DESIGN