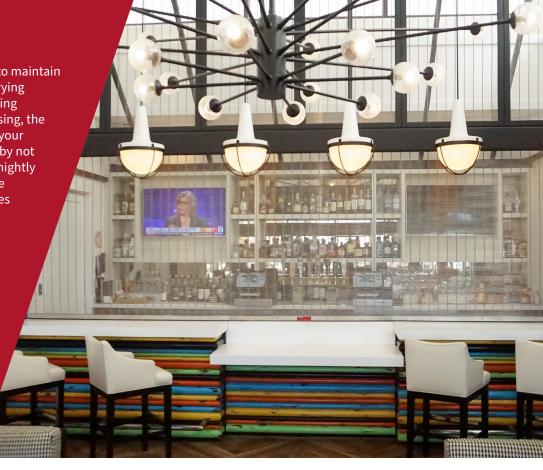

## **STEELWEAVE® METAL MESH GRILLE**

Models EAG10C, EAG10V, EAG10S

Protecting your bar is absolutely crucial to maintain a successful business. Whether you are trying to protect the alcohol behind the bar during business hours or the entire bar after closing, the SteelWeave Metal Mesh Grille is ideal for your application. Just think of the time saved by not having to mov e alcohol to be locked up nightly - the SteelWeave Grille rolls down and the alcohol is secured in place. It also provides a unique element that complements and enhances any bar's design while providing security.

## **ELEGANT AESTHETICS**

Made of a woven type 316 stainless steel mesh material, it exudes elegance while still offering visibility of the products you are selling when in the closed position. When in the open position, it integrates into the bar area nearly invisible to patrons.

## PROTECT YOUR BAR WHILE ADDING AN ELEMENT OF DESIGN