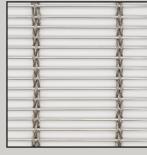

hol behind the bar during business hours or the entire bar after closing, the SteelWeave Metal Mesh Grille is ideal for your application. Just think of the time saved by not having to mov e alcohol to be locked up nightly - the SteelWeave Grille rolls down and the alcohol is secured in place. It also provides a unique element that complements and enhances any bar's design while providing security.

## **ELEGANT AESTHETICS**

Made of a woven type 316 stainless steel mesh material, it exudes elegance while still offering visibility of the products you are selling when in the closed position. When in the open position, it integrates into the bar area nearly invisible to patrons.



## PROTECT YOUR BAR WHILE ADDING AN ELEMENT OF DESIGN



## **CURTAIN OPTIONS**

Two standard design options





**TIGRIS**