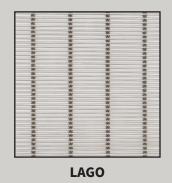

cohol behind the bar during business hours or the entire bar after closing, the SteelWeave Metal Mesh Grille is ideal for your application. Just think of the time saved by not having to mov e alcohol to be locked up nightly - the SteelWeave Grille rolls down and the alcohol is secured in place. It also provides a unique element that complements and enhances any bar's design while providing security.

## **ELEGANT AESTHETICS**

Made of a woven type 316 stainless steel mesh material, it exudes elegance while still offering visibility of the products you are selling when in the closed position. When in the open position, it integrates into the bar area nearly invisible to patrons.



## PROTECT YOUR BAR WHILE ADDING AN ELEMENT OF DESIGN



## **CURTAIN OPTIONS**

Two standard design options





**TIGRIS**