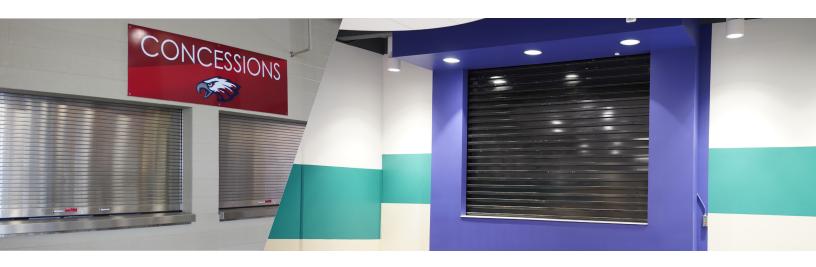

# CROSSINGGARD® GRILLE WITH THREATPROTECT™, STORMDEFENDER®, AND COUNTER SHUTTERS

## ADD EXTRA LAYERS OF PROTECTION TO YOUR CAMPUS