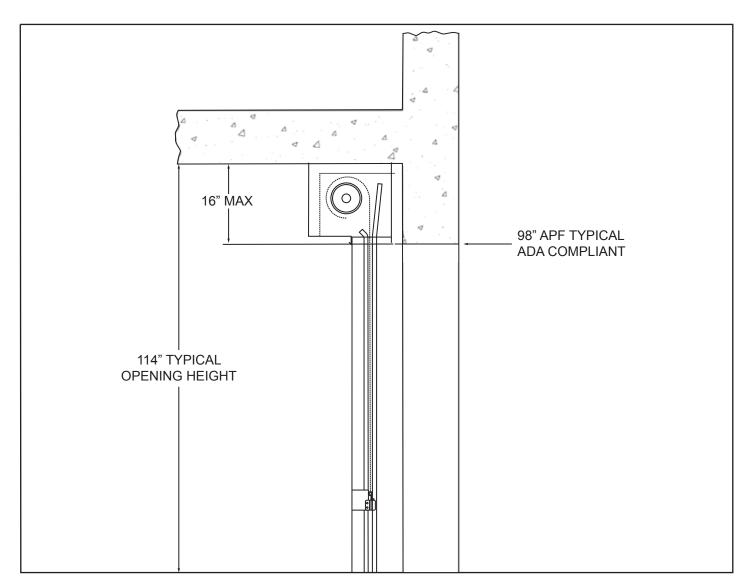

## **ADA COMPLIANCE**

The Extreme High Performance MicroCoil Grille -500K Cycles was designed with parking in mind. One of every six accessible parking spaces must be ADA van accessible in a parking garage. Since an ADA van only clears a typical opening of the parking structure by ~16", installing a security grille used to be quite the challenge.

Not anymore. The Extreme MicroCoil Grille

easily fits in that ~16", allowing ADA vans to enter most existing parking garages with ease. Its patented link system not only coils tighter than any other grille on the market, but also coils quietly – a big benefit for multi-use spaces that combine parking, retail, and residential use. Parking garage managers no longer have to compromise security for ADA compliance!